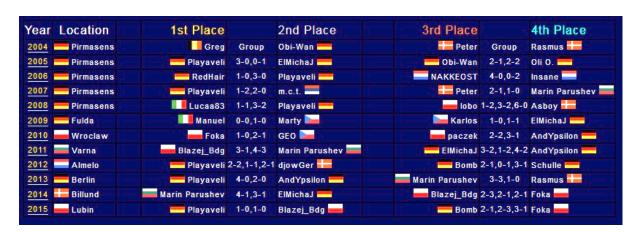

#### 2004 % 2005

#### 2004 PIRMASENS

164 GOALS IN 26 MATCHES (6.308 PER MATCH)

PC BEST DEFENDER OBI-WAN

98 GOALS IN 27 MATCHES (I.407 PER MATCH)

AMIGA WINNER OBI-WAN

AMIGA BEST ATTACKER

42 GOALS IN 12 MATCHES (9.500 PER MATCH)

AMIGA BEST DEFENDER OBI-WAN 🖡

T GOALS IN 12 MATCHES (0.583 PER MATCH)

### 2005 PIRMASENS!

## PC BEST ATTACKER

**CRAIZINHO** 52 GOALS IN 22 MATCHES (2.364 PER MATCH)

PC BEST DEFENDER REDHAIR IT GOALS IN 22 MATCHES

(0.773 PER MATCH)

ZLEGEA24.de

AMIGA WINNER REDHAIR

AMIGA BEST ATTACKER REDHAIR

20 GOALS IN 8 MATCHES (2.500 PER MATCH)

AMIGA BEST DEFENDER

REDHAIR 1 GOALS IN 8 MATCHES (0.875 PER MATCH)

#### 2006 % 2007

#### 2006 PIRMASENS

PC WINNER REDHAIR

AMIGA WINNER PLAYAVELI

PC BEST ATTACKER PLAYAVELI

80 GOALS IN 30 MATCHES (2.66T PER MATCH)

#### PC BEST DEFENDER REDHAIR

IS GOALS IN 30 MATCHES (0.500 PER MATCH)

## AMIGA BEST ATTACKER

PLAYAVELI 🖥

34 GOALS IN 14 MATCHES (2.429 PER MATCH)

## AMIGA BEST DEFENDER

METZGER =

II GOALS IN 10 MATCHES (IJOO PER MATCH)

#### 2007 PIRMASENS<sup>1</sup>

NATIONS PRESENT: 12

二光 - 🖸 📑

PC WINNER PLAYAVELI

AMIGA WINNER PLAYAVELI

PC BEST ATTACKER

RASMUS

TO GOALS IN 19 MATCHES (9.684 PER MATCH)

## PC BEST DEFENDER

PLAYAVELI

19 GOALS IN 29 MATCHES (0.565 PER MATCH)

## AMIGA BEST ATTACKER

MARIN PARUSHEV 🔤 55 GOALS IN 16 MATCHES (9.438 PER MATCH)

## AMIGA BEST DEFENDER

LUCAA89||| |8 GOALS IN 24 MATCHES (0.750 PER MATCH)

#### 2008 % 2009

PC BEST ATTACKER LOBO 🚤 AND LUCAA89 🕕 16 GOALS IN 27 MATCHES

(2.8IS PER MATCH)

PC BEST DEFENDER REDHAIR

12 GOALS IN 29 MATCHES (0.522 PER MATCH)

## AMIGA BEST ATTACKER

LOBQ 🔚 97 GOALS IN 25 MATCHES (9.880 PER MATCH)

## AMIGA BEST DEFENDER

PLAYAVELI**=** IH GOALS IN 18 MATCHES (0.778 PER MATCH)

#### 2009 FULDA 🖷

PC BEST ATTACKER

MARIN PARUSHEV 64 GOALS IN 20 MATCHES (9.200 PER MATCH)

#### NATIONS PRESENT: II

## AMIGA **WINNER**

PC BEST DEFENDER

PLAYAVELI IO GOALS IN 14 MATCHES (O.TIH PER MATCH)

PLAYAVELI

AMIGA BEST ATTACKER

PLAYAVELI IIO GOALS IN 22 MATCHES (5.000 PER MATCH)

## AMIGA BEST DEFENDER

COOLIO JACK 8 GOALS IN 16 MATCHES (0.500 PER MATCH)

#### 2010 & 2011

#### 2010 Wroclaw

NATIONS PRESENT: 5

PC WINNER FOKA

AMIGA WINNER MARIN P.

PC BEST ATTACKER
MARIN PARUSHEV =
89 GOALS IN 25 MATCHES
(9.560 PER MATCH)

PC BEST DEFENDER
ROMANEQ = 
9 GOALS IN 22 MATCHES
(0.409 PER MATCH)

AMIGA BEST ATTACKER
GOMI 

GOMI 

GOALS IN 20 MATCHES
(3.750 PER MATCH)

AMIGA BEST DEFENDER
BOBBIEBOBRAS —
25 GOALS IN 24 MATCHES
(1.042 PER MATCH)

### 2011 VARNA =

NATIONS PRESENT: 5

PC WINNER BLAZEJ

AMIGA WINNER HAWKZ

PC BEST ATTACKER
MARIN PARUSHEV

MHRIN PHROSHEV **=** 77 GOALS IN 22 MATCHES (3.500 PER MATCH)

PC BEST DEFENDER
MARIN PARUSHEV 
IT GOALS IN 22 MATCHES
(0.773 PER MATCH)

AMIGA BEST ATTACKER
LOBO WE 98 GOALS IN 24 MATCHES
(4.083 PER MATCH)

AMIGA BEST DEFENDER
BLAZEJ\_BDG =
IS GOALS IN 20 MATCHES
(0.750 PER MATCH)

#### 2012 & 2013

## PC WINNER PLAYAVELI

AMIGA

WINNER

PC BEST ATTACKER MARIN PARUSHEV 91 GOALS IN 19 MATCHES (4.789 PER MATCH)

#### AMIGA BEST ATTACKER PLAYAVELI 🧮 58 GOALS IN 14 MATCHES (4.143 PER MATCH)

AMIGA BEST DEFENDER DJOWGER : AND LOBO = (0.938 PER MATCH)

#### 2013 PC WINNER BERLIN

NATIONS

AMIGA

AMIGA BEST ATTACKER ALI 🚾 88 GOALS IN 26 MATCHES (9.985 PER MATCH)

AMIGA BEST DEFENDER BLAZEJ\_BDG 12 GOALS IN 22 MATCHES (0.545 PER MATCH)

#### 2014 & 2015

#### 2014 BILLUND

NATIONS PRESENT: 8

#### PC WINNER MARIN PARUSHEV

AMIGA WINNER DJOWGER

#### PC BEST ATTACKER

PLAYAVELI == 44 GOALS IN 14 MATCHES (9.149 PER MATCH)

# PC BEST DEFENDER ANDIB [] IO GOALS IN I6 MATCHES (0.625 PER MATCH)

# AMIGA BEST ATTACKER

13 GOALS IN 20 MATCHES (3.650 PER MATCH)

#### AMIGA BEST DEFENDER ALI 🚾

21 GOALS IN 22 MATCHES (0.955 PER MATCH)

### 2015 LUBIN =

NATIONS PRESENT: 9

PC WINNER PLAYAVELI

AMIGA WINNER BLAZEJ

## PC BEST ATTACKER

MARIN PARUSHEV **=** TO GOALS IN 16 MATCHES (4.975 PER MATCH)

## PC BEST DEFENDER

BLAZEJ\_BDG= T GOALS IN 29 MATCHES (0.304 PER MATCH)

# AMIGA BEST ATTACKER LOBO = 87 GOALS IN 22 MATCHES

87 GOALS IN 22 MATCHES (3.955 PER MATCH)

## AMIGA BEST DEFENDER

ANDYPSILON =
II GOALS IN 16 MATCHES
(0.688 PER MATCH)