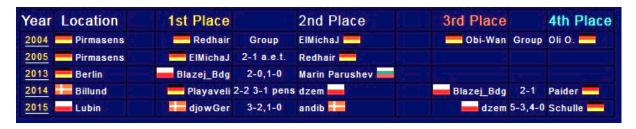

#### 2004 % 2005

#### 2004 PIRMASENS

164 GOALS IN 26 MATCHES (6.308 PER MATCH)

PC BEST DEFENDER OBI-WAN

98 GOALS IN 27 MATCHES (I.407 PER MATCH)

AMIGA WINNER OBI-WAN

AMIGA BEST ATTACKER

42 GOALS IN 12 MATCHES (9.500 PER MATCH)

### 2005 PIRMASENS!

#### 2006 % 2007

#### 2006 PIRMASENS

PC WINNER REDHAIR

AMIGA WINNER PLAYAVELI

PC BEST ATTACKER PLAYAVELI

80 GOALS IN 30 MATCHES (2.66T PER MATCH)

#### 2010 & 2011

#### 2010 Wroclaw

NATIONS PRESENT: 5

PC WINNER FOKA

AMIGA WINNER MARIN P.

PC BEST ATTACKER
MARIN PARUSHEV =
89 GOALS IN 25 MATCHES
(9.560 PER MATCH)

PC BEST DEFENDER
ROMANEQ = 
9 GOALS IN 22 MATCHES
(0.409 PER MATCH)

### 2011 VARNA =

NATIONS PRESENT: 5

PC WINNER BLAZEJ

AMIGA WINNER HAWKZ

PC BEST ATTACKER
MARIN PARUSHEV

MHRIN PHROSHEV **=** 77 GOALS IN 22 MATCHES (3.500 PER MATCH)

PC BEST DEFENDER
MARIN PARUSHEV 
IT GOALS IN 22 MATCHES
(0.773 PER MATCH)

#### 2012 & 2013

#### 2014 & 2015

#### 2014 BILLUND

NATIONS PRESENT: 8

### 2015 LUBIN =

NATIONS PRESENT: 9

PC WINNER PLAYAVELI

AMIGA WINNER BLAZEJ