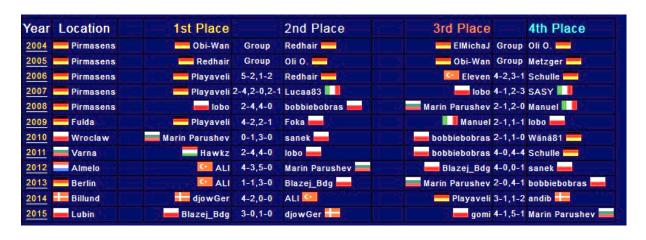

#### 2004 % 2005

#### 2004 PIRMASENS

164 GOALS IN 26 MATCHES (6.308 PER MATCH)

PC BEST DEFENDER OBI-WAN

98 GOALS IN 27 MATCHES (I.407 PER MATCH)

AMIGA WINNER OBI-WAN

AMIGA BEST ATTACKER

42 GOALS IN 12 MATCHES (9.500 PER MATCH)

AMIGA BEST DEFENDER OBI-WAN 🖡

T GOALS IN 12 MATCHES (0.583 PER MATCH)

### 2005 PIRMASENS!

## PC BEST ATTACKER

**CRAIZINHO** 52 GOALS IN 22 MATCHES (2.364 PER MATCH)

PC BEST DEFENDER REDHAIR IT GOALS IN 22 MATCHES

(0.773 PER MATCH)

ZLEGEA24.de

AMIGA WINNER REDHAIR

AMIGA BEST ATTACKER REDHAIR

20 GOALS IN 8 MATCHES (2.500 PER MATCH)

AMIGA BEST DEFENDER

REDHAIR 1 GOALS IN 8 MATCHES (0.875 PER MATCH)

#### 2006 % 2007

#### 2006 PIRMASENS

PC WINNER REDHAIR

AMIGA WINNER PLAYAVELI

PC BEST ATTACKER PLAYAVELI

80 GOALS IN 30 MATCHES (2.66T PER MATCH)

#### PC BEST DEFENDER REDHAIR

IS GOALS IN 30 MATCHES (0.500 PER MATCH)

## AMIGA BEST ATTACKER

PLAYAVELI 🖥

34 GOALS IN 14 MATCHES (2.429 PER MATCH)

## AMIGA BEST DEFENDER

METZGER =

II GOALS IN 10 MATCHES (IJOO PER MATCH)

#### 2007 PIRMASENS<sup>1</sup>

NATIONS PRESENT: 12

二光 - 🖸 📑

PC WINNER PLAYAVELI

AMIGA WINNER PLAYAVELI

PC BEST ATTACKER

RASMUS

TO GOALS IN 19 MATCHES (9.684 PER MATCH)

## PC BEST DEFENDER

PLAYAVELI

19 GOALS IN 29 MATCHES (0.565 PER MATCH)

## AMIGA BEST ATTACKER

MARIN PARUSHEV 🔤 55 GOALS IN 16 MATCHES (9.438 PER MATCH)

## AMIGA BEST DEFENDER

LUCAA89||| |8 GOALS IN 24 MATCHES (0.750 PER MATCH)

#### 2008 % 2009

PC BEST ATTACKER LOBO 🚤 AND LUCAA89 🕕 16 GOALS IN 27 MATCHES

(2.8IS PER MATCH)

PC BEST DEFENDER REDHAIR

12 GOALS IN 29 MATCHES (0.522 PER MATCH)

## AMIGA BEST ATTACKER

LOBQ 🔚 97 GOALS IN 25 MATCHES (9.880 PER MATCH)

## AMIGA BEST DEFENDER

PLAYAVELI**=** IH GOALS IN 18 MATCHES (0.778 PER MATCH)

#### 2009 FULDA 🖷

PC BEST ATTACKER

MARIN PARUSHEV 64 GOALS IN 20 MATCHES (9.200 PER MATCH)

#### NATIONS PRESENT: II

## AMIGA **WINNER**

PC BEST DEFENDER

PLAYAVELI IO GOALS IN 14 MATCHES (O.TIH PER MATCH)

PLAYAVELI

AMIGA BEST ATTACKER

PLAYAVELI IIO GOALS IN 22 MATCHES (5.000 PER MATCH)

## AMIGA BEST DEFENDER

COOLIO JACK 8 GOALS IN 16 MATCHES (0.500 PER MATCH)

#### 2010 & 2011

#### 2010 Wroclaw

NATIONS PRESENT: 5

PC WINNER FOKA

AMIGA WINNER MARIN P.

PC BEST ATTACKER
MARIN PARUSHEV =
89 GOALS IN 25 MATCHES
(9.560 PER MATCH)

PC BEST DEFENDER
ROMANEQ = 
9 GOALS IN 22 MATCHES
(0.409 PER MATCH)

AMIGA BEST ATTACKER
GOMI 

GOMI 

GOALS IN 20 MATCHES
(3.750 PER MATCH)

AMIGA BEST DEFENDER
BOBBIEBOBRAS —
25 GOALS IN 24 MATCHES
(1.042 PER MATCH)

### 2011 VARNA =

NATIONS PRESENT: 5

PC WINNER BLAZEJ

AMIGA WINNER HAWKZ

PC BEST ATTACKER
MARIN PARUSHEV

MHRIN PHROSHEV **=** 77 GOALS IN 22 MATCHES (3.500 PER MATCH)

PC BEST DEFENDER
MARIN PARUSHEV 
IT GOALS IN 22 MATCHES
(0.773 PER MATCH)

AMIGA BEST ATTACKER
LOBO WE 98 GOALS IN 24 MATCHES
(4.083 PER MATCH)

AMIGA BEST DEFENDER
BLAZEJ\_BDG =
IS GOALS IN 20 MATCHES
(0.750 PER MATCH)

#### 2012 & 2013

## PC WINNER PLAYAVELI

AMIGA

WINNER

PC BEST ATTACKER MARIN PARUSHEV 91 GOALS IN 19 MATCHES (4.789 PER MATCH)

#### AMIGA BEST ATTACKER PLAYAVELI 🧮 58 GOALS IN 14 MATCHES (4.143 PER MATCH)

AMIGA BEST DEFENDER DJOWGER : AND LOBO = (0.938 PER MATCH)

#### 2013 PC WINNER BERLIN

NATIONS

AMIGA

AMIGA BEST ATTACKER ALI 🚾 88 GOALS IN 26 MATCHES (9.985 PER MATCH)

AMIGA BEST DEFENDER BLAZEJ\_BDG 12 GOALS IN 22 MATCHES (0.545 PER MATCH)

#### 2014 & 2015

#### 2014 BILLUND

NATIONS PRESENT: 8

#### PC WINNER MARIN PARUSHEV

AMIGA WINNER DJOWGER

#### PC BEST ATTACKER

PLAYAVELI == 44 GOALS IN 14 MATCHES (9.149 PER MATCH)

# PC BEST DEFENDER ANDIB [] IO GOALS IN I6 MATCHES (0.625 PER MATCH)

# AMIGA BEST ATTACKER

13 GOALS IN 20 MATCHES (3.650 PER MATCH)

#### AMIGA BEST DEFENDER ALI 🚾

21 GOALS IN 22 MATCHES (0.955 PER MATCH)

### 2015 LUBIN =

NATIONS PRESENT: 9

PC WINNER PLAYAVELI

AMIGA WINNER BLAZEJ

## PC BEST ATTACKER

MARIN PARUSHEV **=** TO GOALS IN 16 MATCHES (4.975 PER MATCH)

## PC BEST DEFENDER

BLAZEJ\_BDG= T GOALS IN 29 MATCHES (0.304 PER MATCH)

# AMIGA BEST ATTACKER LOBO = 87 GOALS IN 22 MATCHES

87 GOALS IN 22 MATCHES (3.955 PER MATCH)

## AMIGA BEST DEFENDER

ANDYPSILON =
II GOALS IN 16 MATCHES
(0.688 PER MATCH)