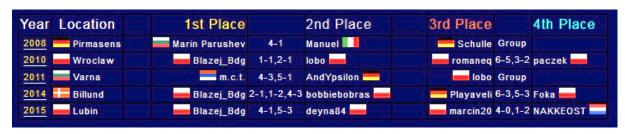

#### 2010 Wroclaw

NATIONS PRESENT: 5

PC WINNER FOKA

AMIGA WINNER MARIN P.

PC BEST ATTACKER
MARIN PARUSHEV =
89 GOALS IN 25 MATCHES
(9.560 PER MATCH)

PC BEST DEFENDER
ROMANEQ = 
9 GOALS IN 22 MATCHES
(0.409 PER MATCH)

AMIGA BEST ATTACKER
GOMI 

GOMI 

GOALS IN 20 MATCHES
(3.750 PER MATCH)

AMIGA BEST DEFENDER
BOBBIEBOBRAS —
25 GOALS IN 24 MATCHES
(1.042 PER MATCH)

### 2011 VARNA =

NATIONS PRESENT: 5

PC WINNER BLAZEJ

AMIGA WINNER HAWKZ

PC BEST ATTACKER
MARIN PARUSHEV

MHRIN PHROSHEV **=** 77 GOALS IN 22 MATCHES (3.500 PER MATCH)

PC BEST DEFENDER
MARIN PARUSHEV 
IT GOALS IN 22 MATCHES
(0.773 PER MATCH)

AMIGA BEST ATTACKER
LOBO WE 98 GOALS IN 24 MATCHES
(4.083 PER MATCH)

AMIGA BEST DEFENDER
BLAZEJ\_BDG =
IS GOALS IN 20 MATCHES
(0.750 PER MATCH)

#### 2014 BILLUND

NATIONS PRESENT: 8

#### PC WINNER MARIN PARUSHEV

AMIGA WINNER DJOWGER

#### PC BEST ATTACKER

PLAYAVELI == 44 GOALS IN 14 MATCHES (9.149 PER MATCH)

# PC BEST DEFENDER ANDIB [] IO GOALS IN I6 MATCHES (0.625 PER MATCH)

# AMIGA BEST ATTACKER

13 GOALS IN 20 MATCHES (3.650 PER MATCH)

#### AMIGA BEST DEFENDER ALI 🚾

21 GOALS IN 22 MATCHES (0.955 PER MATCH)

### 2015 LUBIN =

NATIONS PRESENT: 9

PC WINNER PLAYAVELI

AMIGA WINNER BLAZEJ

## PC BEST ATTACKER

MARIN PARUSHEV **=** TO GOALS IN 16 MATCHES (4.975 PER MATCH)

## PC BEST DEFENDER

BLAZEJ\_BDG= T GOALS IN 29 MATCHES (0.304 PER MATCH)

# AMIGA BEST ATTACKER LOBO = 87 GOALS IN 22 MATCHES

87 GOALS IN 22 MATCHES (3.955 PER MATCH)

## AMIGA BEST DEFENDER

ANDYPSILON =
II GOALS IN 16 MATCHES
(0.688 PER MATCH)