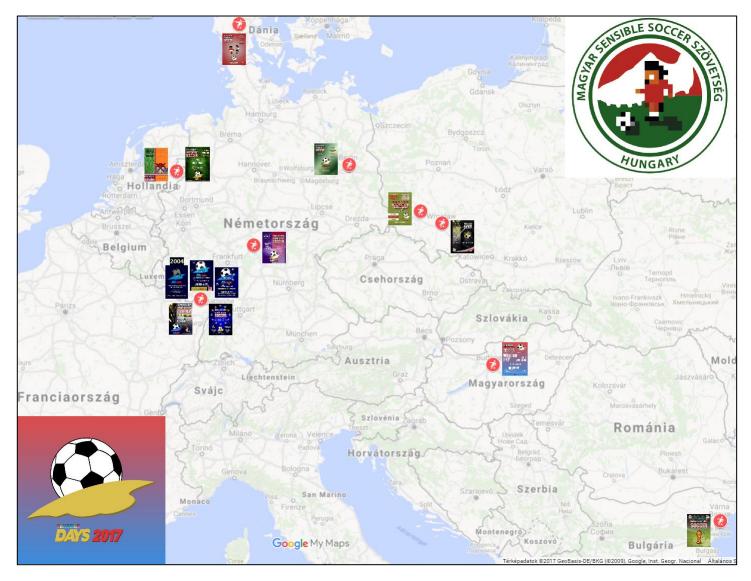

|           |
|                                                                                                                                            | AUTO REPLAYS<br>ALL PLAYER TEAMS EQUAL  | 077<br>077           |                        |           |
|                                                                                                                                            |                                         |                      |                        |           |



- BEFORE EACH ROUND A RANDOM DRAW IS MADE. NO SEEDINGS.
- ALL TIES ARE PLAYED OVER TWO LEGS.
- IF THE SCORES ARE LEVEL AFTER TWO LEGS,
  ONE REPLAY GAME IS PLAYED WITH EXTRA TIME
  AND PENALTIES.



CUSTOM TACTIC: HOME 🛛 🗸

амат 🔀

### SENSIBLE DAYS HISTORY - 2004-2017





### SENSIBLE DAYS HISTORY - RESULTS

#### PE HISTORY

| Year        | Location  | 1st Place        |             | 2nd Place        | 3rd Place        |             | 4th Place        |
|-------------|-----------|------------------|-------------|------------------|------------------|-------------|------------------|
| 2004        | Pirmasens | Greg             | Group       | Obi-Wan 💳        | Peter            | Group       | Rasmus 🖶         |
| 2005        | Pirmasens | Playaveli 🦰      | 3-0,0-1     | ElMichaJ 📒       | — Obi-Wan        | 2-1,2-2     | Oli O. 🛑         |
| 2006        | Pirmasens | RedHair          | 1-0,3-0     | Playaveli 📒      | NAKKEOST         | 4-0,0-2     | Insane           |
| 2007        | Pirmasens | Playaveli 💳      | 1-2,2-0     | m.c.t.           | 🗕