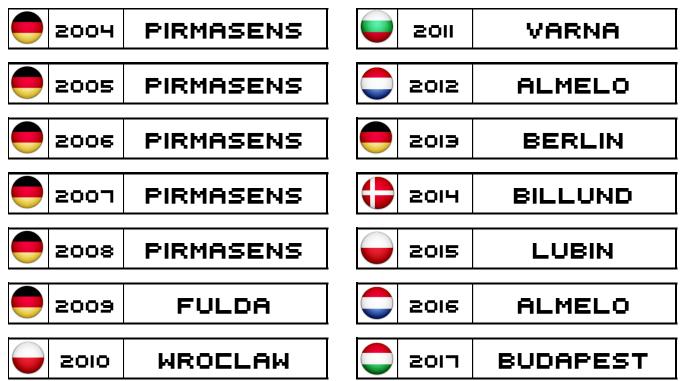

### SENSIBLE DAYS HISTORY - 2004-2017

### SENSIBLE DAYS HISTORY - RESULTS

#### PE HISTORY

| Year        | Location  | 1st Place        |             | 2nd Place        | 3rd Place        |             | 4th Place        |
|-------------|-----------|------------------|-------------|------------------|------------------|-------------|------------------|
| 2004        | Pirmasens | Greg             | Group       | Obi-Wan 💳        | Peter            | Group       | Rasmus 🖶         |
| 2005        | Pirmasens | Playaveli 🦰      | 3-0,0-1     | ElMichaJ 📒       | — Obi-Wan        | 2-1,2-2     | Oli O. 🛑         |
| 2006        | Pirmasens | RedHair          | 1-0,3-0     | Playaveli 📒      | NAKKEOST         | 4-0,0-2     | Insane           |
| 2007        | Pirmasens | Playaveli 💳      | 1-2,2-0     | m.c.t.           | 🗕 Peter          | 2-1,1-0     | Marin Parushev 🚃 |
| 2008        | Pirmasens | Lucaa83          | 1-1,3-2     | Playaveli 📒      | lobo             | 1-2,3-2,6-0 | Asboy 🖶          |
| 2009        | Fulda     | Manuel           | 0-0,1-0     | Marty 🛌          | ┢ Karlos         | 1-0,1-1     | ElMichaJ 📒       |
| <u>2010</u> | Wroclaw   | Foka             | 1-0,2-1     | GEO 🛏            | paczek           | 2-2,3-1     | AndYpsilon 💳     |
| 2011        | 📕 Varna   | 📕 Blazej_Bdg     | 3-1,4-3     | Marin Parushev 🚃 | ElMichaJ         | 3-2,1-2,4-2 | AndYpsilon 💳     |
| <u>2012</u> | Almelo    | Playaveli 🗾      | 2-2,1-1,2-1 | djowGer 🕇        | Bomb             | 2-1,0-1,3-1 | Schulle 🛑        |
| 2013        | Berlin    | Playaveli 🦰      | 4-0,2-0     | AndYpsilon 💳     | 📕 Marin Parushev | 3-3,1-0     | Rasmus 🕇         |
| 2014        | 🖶 Billund | 📕 Marin Parushev | 4-1,3-1     | ElMichaJ 📒       | Blazej_Bdg       | 2-3,2-1,2-1 | Foka 🛑           |
| <u>2015</u> | Lubin     | Playaveli 🦰      | 1-0,1-0     | Blazej_Bdg 🛑     | Bomb             | 2-1,2-3,3-1 | Foka 🛑           |
| <u>2016</u> | Almelo    | Blazej_Bdg       | 4-3,2-0     | Playaveli 🛑      | 🕂 andib          | 2-1,1-1     | Marin Parushev 🚃 |

#### AMIGA HISTORY

| Year        | Location  | 1st Place      |             | 2nd Place        | 3rd Place        |               | 4th Place        |
|-------------|-----------|----------------|-------------|------------------|------------------|---------------|------------------|
| 2004        | Pirmasens | — Obi-Wan      | Group       | Redhair 📒        | ElMichaJ         | Group         | Oli O. 📒         |
| 2005        | Pirmasens | Redhair        | Group       | Oli O. 📒         | Obi-Wan          | Group         | Metzger 💳        |
| 2006        | Pirmasens | Playaveli 🦰    | 5-2,1-2     | Redhair 📒        | Eleven           | 4-2,3-1       | Schulle 📒        |
| 2007        | Pirmasens | 💳 Playaveli 🏾  | 2-4,2-0,2-1 | Lucaa83          | lobo             | 4-1,2-3       | SASY             |
| 2008        | Pirmasens | lobo           | 2-4,4-0     | bobbiebobras 🚃   | — Marin Parushev | 2-1,2-0       | Manuel           |
| <u>2009</u> | Fulda     | Playaveli 🦰    | 4-2,2-1     | Foka 🚃           | Manuel           | 2-1,1-1       | lobo 🛑           |
| <u>2010</u> | Wroclaw   | Marin Parushev | 0-1,3-0     | sanek 🛑          | bobbiebobras     | 2-1,1-0       | Wänä81 💳         |
| <u>2011</u> | Varna 🔰   |                | 2-4,4-0     | lobo 🚃           | bobbiebobras     | 4-0,4-4       | Schulle 📒        |
| 2012        | Almelo    | 💶 ALI          | 4-3,5-0     | Marin Parushev 🚃 | 📕 Blazej_Bdg     | 4-0,0-1       | sanek 🛑          |
| <u>2013</u> | Berlin    | 💶 ALI          | 1-1,3-0     | Blazej_Bdg 🛑     | — Marin Parushev | 2-0,4-1       | bobbiebobras 🚃   |
| <u>2014</u> | 🖶 Billund | 🖶 djowGer      | 4-2,0-0     | ALI 🤒            | Playaveli 💳      | 3-1,1-2       | andib 🛨          |
| <u>2015</u> | Lubin     | 📕 Blazej_Bdg   | 3-0,1-0     | djowGer 🛨        | 📕 gomi           | 4-1,5-1       | Marin Parushev 🚃 |
| <u>2016</u> | Almelo    | Blazej_Bdg     | 3-0,0-1     | lemonheadiv      | Playaveli 2-     | 1,1-2,3-0,4-0 | ) Bomb 🛑         |

#### CLASSIC SENSI HISTORY

| Year        | Location  | 1st Place   |              | 2nd Place        | 3rd Place    |         | 4th Place |
|-------------|-----------|-------------|--------------|------------------|--------------|---------|-----------|
| 2004        | Pirmasens | edhair 📒    | Group        | ElMichaJ 📒       | — Obi-Wan    | Group   | Oli O. 📒  |
| 2005        | Pirmasens | ElMichaJ    | 2-1 a.e.t.   | Redhair 📒        |              |         |           |
| <u>2013</u> | Berlin    | Blazej_Bdg  | 2-0,1-0      | Marin Parushev 🚃 |              |         |           |
| <u>2014</u> | 🖶 Billund | Playaveli 📒 | 2-2 3-1 pens | dzem 🚃           | 📕 Blazej_Bdg | 2-1     | Paider 📒  |
| <u>2015</u> | Lubin     | 🛨 djowGer   | 3-2,1-0      | andib 🛨          | dzem         | 5-3,4-0 | Schulle 💳 |
| <u>2016</u> | Almelo    | Blazej_Bdg  | 3-2,2-3,2-0  | ALI 🤒            | ElMichaJ     | 2-2,2-1 | Bomb 📒    |

#### XBOX HISTORY

| Year Location       | 1st Place      |             | 2nd Place          | 3rd Place       | 4          | th Place      |
|---------------------|----------------|-------------|--------------------|-----------------|------------|---------------|
| 2008 Pirmasens      | Marin Parushev | 4-1         | Manuel             | Schulle         | Group      |               |
| 2010 Wroclaw        | 📕 Blazej_Bdg   | 1-1,2-1     | lobo 🛑             | 🛑 romaneq       | 6-5,3-2 pa | aczek 🚃       |
| <u>2011</u> Varna   | <b>m.c.t</b> . | 4-3,5-1     | AndYpsilon 💳       | 📕 lobo          | Group      |               |
| 2014 <b>Billund</b> | Blazej_Bdg 2   | 2-1,1-2,4-3 | bobbiebobras 🚃     | Playaveli 📒     | 6-3,5-3 Fo | oka 🚃         |
| <u>2015</u> Lubin   | 📕 Blazej_Bdg   | 4-1,5-3     | deyna84 🚃          | marcin20        | 4-0,1-2 N  | AKKEOST 💳     |
| 2016 Almelo         | Playaveli 📒    | 3-1,4-2     | Bomb <mark></mark> | 🗮 Rock and Roll | 1-2,2-0 bo | obbiebobras 🛑 |