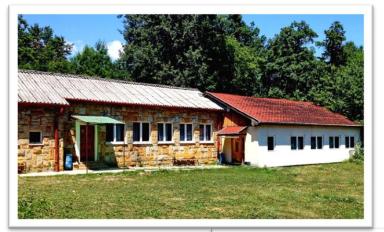

### BUNGALOWS

THE BUNGALOWS ARE LOCATED 200 METERS FROM THE GAME ROOM AND 100 METERS. FROM THE RESTAURANT AND THE SWIMMING POOL.

EVERY BUNGALOW HAS FOUR ROOMS WITH PRIVATE BATHROOMS AND TOILETS AND A DAYROOM WITH A FRIDGE, TELEVISION, MICROWAVER, SOFAS, ETC.

YOU EAN PARK WITH EARS JUST IN FRONT OF THE BUNGALOWS.