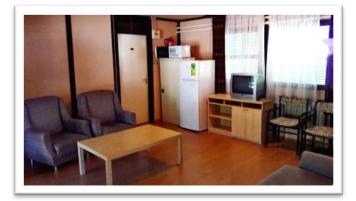

### BUNGALOWS

THE BUNGALOWS ARE LOCATED 200 METERS FROM THE GAME ROOM AND 100 METERS. FROM THE RESTAURANT AND THE SWIMMING POOL.

EVERY BUNGALOW HAS FOUR ROOMS WITH PRIVATE BATHROOMS AND TOILETS AND A DAYROOM WITH A FRIDGE, TELEVISION, MICROWAVER, SOFAS, ETC.