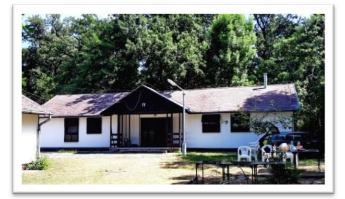

### BUNGALOWS

THE BUNGALOWS ARE LOCATED 200 METERS FROM THE GAME ROOM AND 100 METERS. FROM THE RESTAURANT AND THE SWIMMING POOL.

EVERY BUNGALOW HAS FOUR ROOMS WITH PRIVATE BATHROOMS AND TOILETS AND A DAYROOM WITH A FRIDGE, TELEVISION, MICROWAVER, SOFAS, ETC.

YOU EAN PARK WITH EARS JUST IN FRONT OF THE BUNGALOWS.