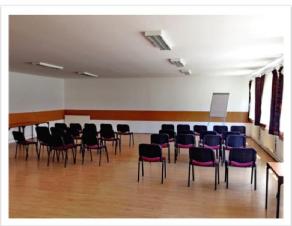

### GAME ROOM

THE GAME ROOM IS LOCATED ABOUT 200 METERS FROM THE BUNGALOWS AND FROM THE RESTAURANT, WHERE ALL MEAL WILL BE SERVED THROUGH THE SENSI DAYS.

IT CONTAINS ONE BIG ROOM FOR THE MAIN TOURNAMENTS, AND ONE SMALLER ROOM FOR THE ADMINISTRATORS AND FOR THE CLASSIC SENSI TOURNAMENT. OF COURSE IT HAS RESTROOMS AND A SMALL KITCHEN, WHERE THE FRIDGES WILL BE PLACED WITH ALL THE BEERS, BEVERAGES AND SNACKS FOR THE TOURNAMENT.