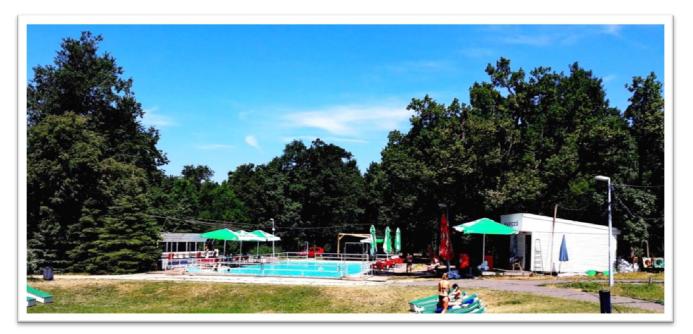

### SWIMMING POOL

THE SWIMMING POOL IS LOCATED 100 METERS FROM THE RESTAURANT AND FROM THE BUNGALOWS, YOU CAN REACH THE POOL WITH A 4 MINUTES WALK FROM THE PLAY ROOM.

YOU CAN BUY THREE TYPE OF TICKETS TO THE POOL:

- DAY TIEKET (10:00-22:00) EOSTS 2.000 HUF (AROUND 6,6 EURO)
- TIEKET FROM 14:00-22:00 EOSTS I.500 HUF (AROUND 5 EURO)
- TIEKET FROM 16:00-22:00 EOSTS 1.000 HUF (AROUND 3,3 EURO)

THERE IS A BUFFET INSIDE THE POOL AREA AS WELL.

DON'T FORGET YOUR SWIMMING SHORTS! ()