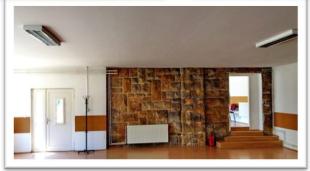

### GAME ROOM

THE GAME ROOM IS LOCATED ABOUT 200 METERS FROM THE BUNGALOWS AND FROM THE RESTAURANT, WHERE ALL MEAL WILL BE SERVED THROUGH THE SENSI DAYS.

IT CONTAINS ONE BIG ROOM FOR THE MAIN TOURNAMENTS, AND ONE SMALLER ROOM FOR THE ADMINISTRATORS AND FOR THE CLASSIC SENSI TOURNAMENT. OF COURSE IT HAS RESTROOMS AND A SMALL KITCHEN, WHERE THE FRIDGES WILL BE PLACED WITH ALL THE BEERS, BEVERAGES AND SNACKS FOR THE TOURNAMENT.

BEHIND THE MAIN BUILDING YOU WILL BE ABLE TO SIT DOWN OUTSIDE UNDER THE TREES TO RELAX, ENJOY THE NATURE, DISCUSS, HAVE A BEER, SMOKE, ETC.