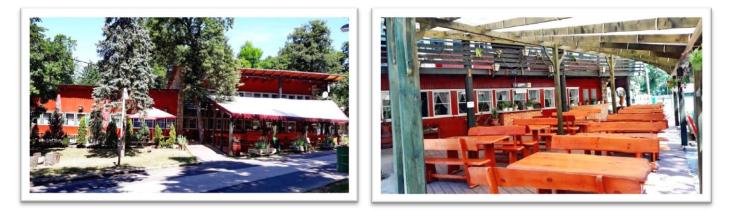

### GAME ROOM

THE GAME ROOM IS LOCATED ABOUT 200 METERS FROM THE BUNGALOWS AND FROM THE RESTAURANT, WHERE ALL MEAL WILL BE SERVED THROUGH THE SENSI DAYS.

IT CONTAINS ONE BIG ROOM FOR THE MAIN TOURNAMENTS, AND ONE SMALLER ROOM FOR THE ADMINISTRATORS AND FOR THE CLASSIC SENSI TOURNAMENT. OF COURSE IT HAS RESTROOMS AND A SMALL KITCHEN, WHERE THE FRIDGES WILL BE PLACED WITH ALL THE BEERS, BEVERAGES AND SNACKS FOR THE TOURNAMENT.

BEHIND THE MAIN BUILDING YOU WILL BE ABLE TO SIT DOWN OUTSIDE UNDER THE TREES TO RELAX, ENJOY THE NATURE, DISCUSS, HAVE A BEER, SMOKE, ETC.

### RESTAURANT

THE RESTAURANT IS LOCATED 200 METERS FROM THE GAME ROOM AND 100 METERS FROM THE BUNGALOWS.

ALL THE MAIN DISHES (BREAKFAST, LUNCH AND DINNER) WILL BE SERVED HERE THROUGH THE SENSI DAYS 2017. IT HAS AN INSIDE AND AN OUTSIDE AREA WITH LOTS OF SPACE AND IS OPEN FROM 8:00 UNTIL 21:00. (SUNDAY 8:00 UNTIL 20:00)

YOU EAN BUY THERE THROUGH THE WHOLE DAY SNAEKS, ALEOHOL, ANY KIND OF SODAS, ICE CREAM ETC. ON A GOOD PRICE. (F.E. 0,5L BEER COSTS AROUND I,5 EURO)