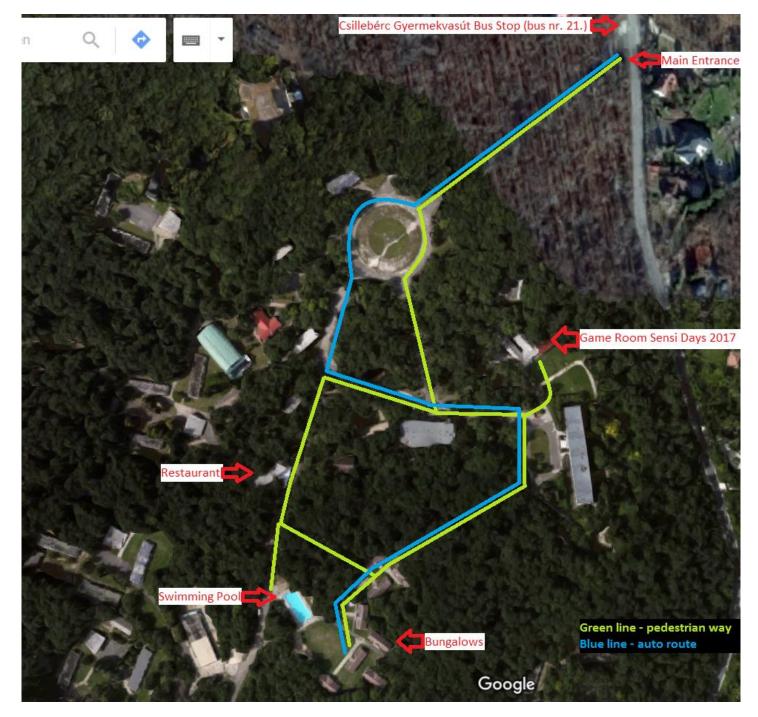

### SENSIBLE DAYS 2017 - THE LOCATION

### CSILLEBERC LEISURE CENTER

### OVERVIEW

ALL IMPORTANT LOCATIONS ARE INDICATED ON THE MAP.

(MAIN ENTRANCE, GAME ROOM, RESTAURANT, BUNGALOWS, SWIMMING POOL)

THE GREEN LINE INDICATES THE PEDESTRIAN WAY, THE BLUE LINE INDICATES THE CAR ROUTE WITHIN THE LEISURE CENTER

### GAME ROOM

THE GAME ROOM IS LOCATED ABOUT 200 METERS FROM THE BUNGALOWS AND FROM THE RESTAURANT, WHERE ALL MEAL WILL BE SERVED THROUGH THE SENSI DAYS.

IT CONTAINS ONE BIG ROOM FOR THE MAIN TOURNAMENTS, AND ONE SMALLER ROOM FOR THE ADMINISTRATORS AND FOR THE CLASSIC SENSI TOURNAMENT. OF COURSE IT HAS RESTROOMS AND A SMALL KITCHEN, WHERE THE FRIDGES WILL BE PLACED WITH ALL THE BEERS, BEVERAGES AND SNACKS FOR THE TOURNAMENT.

### BUNGALOWS

THE BUNGALOWS ARE LOCATED 200 METERS FROM THE GAME ROOM AND 100 METERS. FROM THE RESTAURANT AND THE SWIMMING POOL.

EVERY BUNGALOW HAS FOUR ROOMS WITH PRIVATE BATHROOMS AND TOILETS AND A DAYROOM WITH A FRIDGE, TELEVISION, MICROWAVER, SOFAS, ETC.

### RESTAURANT

THE RESTAURANT IS LOCATED 200 METERS FROM THE GAME ROOM AND 100 METERS FROM THE BUNGALOWS.

ALL THE MAIN DISHES (BREAKFAST, LUNCH AND DINNER) WILL BE SERVED HERE THROUGH THE SENSI DAYS 2017. IT HAS AN INSIDE AND AN OUTSIDE AREA WITH LOTS OF SPACE AND IS OPEN FROM 8:00 UNTIL 21:00. (SUNDAY 8:00 UNTIL 20:00)

### SWIMMING POOL

THE SWIMMING POOL IS LOCATED 100 METERS FROM THE RESTAURANT AND FROM THE BUNGALOWS, YOU CAN REACH THE POOL WITH A 4 MINUTES WALK FROM THE PLAY ROOM.

YOU CAN BUY THREE TYPE OF TICKETS TO THE POOL: